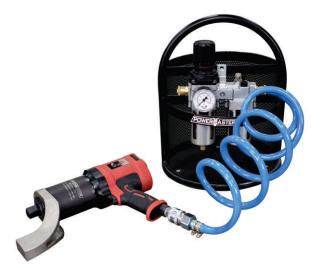

## **AIR OPERATED FRL UNIT**

It is used to regulate the air pressure and properly lubricate the air motor for ultimate life. The Regulator regulates the inlet air pressure and controls the output torque of pneumatic torque wrench. All pneumatic tools must be used with FRL Unit. It is strongly advised not to exceed the maximum operating pressure as specified in the individual tool certificate.

## Technical Features :

- Metallic Cage : The Filter, Regulator, Lubricator & Hose are mounted on a strong handy metallic cage.
- Calibrated Pressure Gauge : Calibrated 0 150 psi pressure gauge for perfect torque output.
- Regulator Knob : Smooth operating regulator knob for easy setting of pressure, provided with safety lock.
- Fine adjustment knob : Fine adjustment of lubrication for tool available on FRL.
- Manual Drain : Easy push type manual drain to clear the water dispenser.
- Safety Bowl Guard : Steel bowl guard for safety in case of glass bowl failure.
- Easy detachable bowl : Easy detachable bowl for replenishing the oil / cleaning.
- Hose : Coiled 3 mtrs hose for easy storage in the cage.
- Quick Connect Adaptors : FRL comes fitted with quick connect adaptors for easy connection to Tool.

## **Technical Details**

| FRL                         |                                 |
|-----------------------------|---------------------------------|
| Adaptor Size                | 1⁄2 BSP                         |
| Element                     | Sinter, Bronze (25 micron)      |
| Bowl Capacity               | 150 ml                          |
| Bowl Guard                  | Steel                           |
| Pressure Gauge              | 0 - 150 psi                     |
| Diaphragms and Seals        | Nitrile                         |
| Recommended Oil             | ISO VG 32                       |
| Media (inlet air)           | Compressed Air                  |
| HOSE                        |                                 |
| Coiled Hose                 | 3 mtrs.                         |
| Adaptor Size                | 1⁄2" BSP                        |
| CAGE                        |                                 |
| Metallic Handy and Portable | Wt. 7 Kg. of Complete Assembly. |