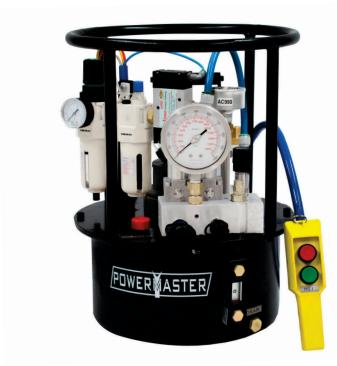

# AP1000 Pneumatic

#### AP1000 - High Flow - High Speed for Heavy Duty Application

- All new high efficiency pump design.
- Ultra high performance.
- Durable, Lightweight and strong.
- Long life low maintenance.
- Integrated heat exchanger.

## Special Features:

- Durable and lightweight
- Ultra high performance capable of operating single or multiple tools in parallel.
- Industry leading performance from hydraulic pump, providing optimum performance for hydraulic torque wrenches with power and speed.
- Heat exchanger cools the oil and warms exhaust air to prevent freezing.

### Operating Benefits:

- Long life.
- Low maintenance.
- High reliability.
- Available dual pressure gauge psi and bar.

| Resvr.<br>Size<br>(Gal) | Valve    |              | Motor<br>Specifications   | Flow Rate @<br>70 cfm/ 90psi |            | Weight |     |
|-------------------------|----------|--------------|---------------------------|------------------------------|------------|--------|-----|
|                         | Control  | Туре         | Specifications            | 600 psi                      | 10,000 psi | kg     | lbs |
| 2                       | Solenoid | 3 Way/2 Pos. | Heavy Duty 4 HP Air Motor | 11 lpm                       | 0.9 lpm    | 28     | 62  |