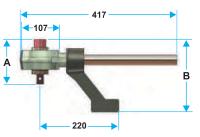

| Model No. | Capacity |        |      | Ratio | Sq. Drive (inch) |        | Α   | В   | Weight (Kg)          |          |
|-----------|----------|--------|------|-------|------------------|--------|-----|-----|----------------------|----------|
|           | Kgm.     | Lb.ft. | Nm.  | Natio | input            | Output | mm  | mm  | With<br>Reaction Arm | With Box |
| NANO-13   | 132      | 962    | 1300 | 5:1   | 1.1/2            | 3.1/4  | 105 | 115 | 4.4                  | 5.4      |
| NANO-17   | 170      | 1250   | 1700 | 5:1   | 1/2              | 3/4    | 107 | 115 | 4.4                  | 5.4      |
| NANO-28   | 280      | 2033   | 2750 | 5:1   | 3/4              | 1      | 107 | 126 | 4.7                  | 5.7      |