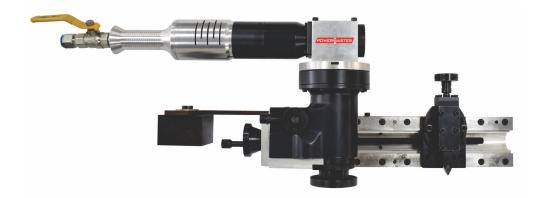

## **ID MOUNTED FLANGE FACER**

The ID mounted flange facing machine is designed for the flange facing, seal groove, serrated finish, weld prep. And counter boring. With the latest line and ball screw technology, the equipment adopts the modular design concept as a whole. Each step of design takes the field processing as the starting point. This machine is widely used in the flange connecting of petroleum, chemical, natural gas and nuclear power. With the light weight, this machine is helpful for the on-site maintenance. It ensures the high security and efficiency.

## Features:

- Light weight, easy to carry, fast installation and easy to use.
- Stock finish, smooth finish, gramophone finish, on flanges, valve seats and gaskets.
- Boring and milling tools are optional.
- Driven motor: Pneumatic, Electric.
- Latest linear technology for durability and repeatable accuracy.