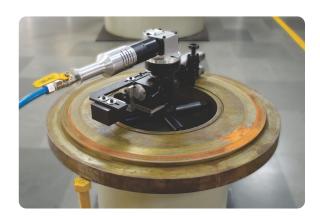

## **ID MOUNTED FLANGE FACER**

The ID mounted flange facing machine is designed for the flange facing, seal groove, serrated finish, weld prep. And counter boring. With the latest line and ball screw technology, the equipment adopts the modular design concept as a whole. Each step of design takes the field processing as the starting point. This machine is widely used in the flange connecting of petroleum, chemical, natural gas and nuclear power. With the light weight, this machine is helpful for the on-site maintenance. It ensures the high security and efficiency.

## Features:

- Light weight, easy to carry, fast installation and easy to use.
- Stock finish, smooth finish, gramophone finish, on flanges, valve seats and gaskets.
- Boring and milling tools are optional.
- Driven motor: Pneumatic, Electric.
- Latest linear technology for durability and repeatable accuracy.