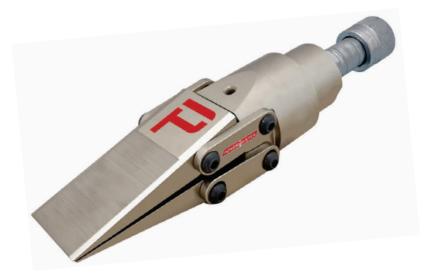

### **HYDRAULIC SPREADING WEDGE HSW-14**

The Hydraulic spreader HSW-14, an efficient and versatile solution ideal for pipe and flange repair, as well as tasks such as removing elbows, gasket and metal seal replacement on couplers, and heavy equipment maintenance. Capable of delivering up to 15 metric tons of force, this lightweight (8.2 lbs. / 3.7 kg) spreader offers an ergonomic design, ensuring ease of use and optimal performance across a wide range of applications.

### Special Features:

- 33,000-pound (15 metric ton) wedge-driven spreader for superior force application.
- Jaws are fully supported by the wedge, ensuring exceptional durability and performance.
- Low friction operation, facilitated by heavy-duty extended-life lubricant.
- Ideal for flanges with narrow gaps, requiring only 0.2 inches (5 mm) for entry.
- Built with a special alloy, offering very high strength for demanding tasks.
- Compact and lightweight design, measuring just 9.7 inches (246 mm) in length and weighing only 8.2 pounds (3.7 kg).

## Operating Benefits:

- Designed for ease of use with an ergonomically balanced handle, ensuring comfort and control.
- Superior corrosion resistance, making it highly suitable for offshore environments.
- · Quick adjustments for various tasks with interchangeable shoes, available in both stepped and serrated versions.
- Easy and quick maintenance, requiring no special tools.
- Includes a female half coupler that mates with a standard 3/8" male half coupler.
- Versatile application with both serrated- and stepped-shoe versions available.