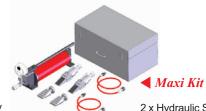

# Kit Options:

- 2 x 10,000 psi (700 Bar) Hydraulic Hoses
- 2 x Safety Block
- 1 x Instruction Manual
- 1 x Carry Case
- 1 x 10,000 psi Twin Valve manifold

#### **◀** Standard Kit

- 1 x Hydraulic Spreading Wedge Assembly
- 1 x 10,000 psi (700 Bar) Two Stage Hydraulic Hand Pump
- 1 x 10,000 psi (700 Bar) Hydraulic Hoses
- 1 x Safety Block
- 1 x Instruction Manual
- 1 x Carry Case