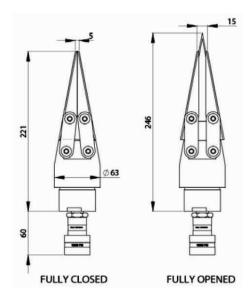

# **HYDRAULIC SPREADING WEDGE HSW-14**

| Model No. | Maximum<br>preading<br>Force | Minimum<br>Tip<br>Clearance | Maximum<br>Tip<br>Spread | Spreader<br>Type | Oil<br>Capacity | Maximum<br>Operating<br>Pressure | Weight     |
|-----------|------------------------------|-----------------------------|--------------------------|------------------|-----------------|----------------------------------|------------|
| HSW-14    | 33,000 Pounds                | 0.197 Inches                | 0.59 Inches              | Hydraulic        | 1 Cubic Inch    | 8.2 Pounds                       | 10,000 psi |
|           | (15 Metric Tons)             | (5 mm)                      | (15 mm)                  |                  | (16 cc)         | (3.7 kg)                         | (700 bar)  |