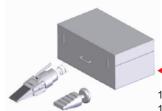

# Kit Options:

#### **■** Mini Kit

- 1 x Hydraulic Spreading Wedge Assembly
- 1 x Safety Block
- 1 x Instruction Manual
- 1 x Carry Case

- 2 x Hydraulic Spreading Wedge Assembly
- 1 x 10,000 psi (700 Bar)-

Two Stage Hydraulic Hand Pump