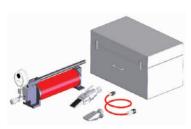

# Kit Options:

#### **◀** Standard Kit

- 1 x Hydraulic Spreading Wedge Assembly
- 1 x 10,000 psi (700 Bar) Two Stage Hydraulic Hand Pump
- 1 x 10,000 psi (700 Bar) Hydraulic Hoses
- 1 x Safety Block
- 1 x Instruction Manual
- 1 x Carry Case