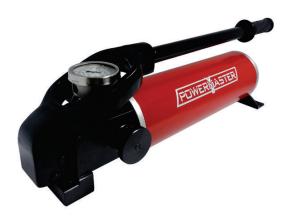

## **HAND PUMP PU-HP-1500**

## Hand Pump

This hand pump is specialy designed for bolt tensioner applications. The pump is compact and light in weight with longer handle needing very little effort to generate max working load. All pumps are supplied with suitable fittings and stainless steel 70mm dia pressure gauge.

|  | Model No.  | Description                          | Usable Oil<br>Capacity | Outlet<br>Coupler | Dimensions |       |        | Net    |
|--|------------|--------------------------------------|------------------------|-------------------|------------|-------|--------|--------|
|  |            |                                      |                        |                   | Length     | Width | Height | Weight |
|  |            |                                      | (Liters)               |                   | mm         | mm    | mm     | Kg.    |
|  | PU-HP-1500 | 1500 bar Hand Pump c/w 200 bar gauge | 3.0                    | HCS-150-F         | 615        | 200   | 190    | 12.0   |