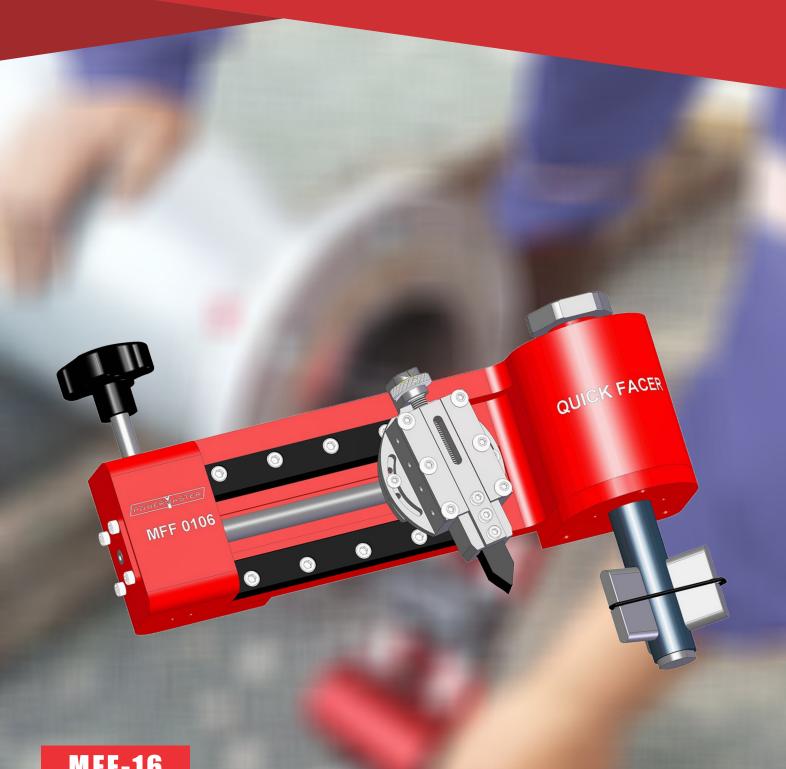

MFF-16

MANUAL FLANGE FACER

### **INTRODUCTION**

MFF-16 Manual Flange Facer is a handpower driven tool for on-site field machining.

The MFF-16 is equipped with two different lead screws and provides two different feed rates for repairing raised face flat pipe flanges and lens ring etc.

MFF-16 Manual Flange Facer is used to machine flat faces of different type and diameters of flanges.

The MFF-16 weighs only 6.5kg, but has a wide mounting range of 25.4mm to 152.4mm (1" - 6") ID and is capable of facing 25.4mm to 190mm (1 - 6") OD flanges using standard half-inch cutting tools.