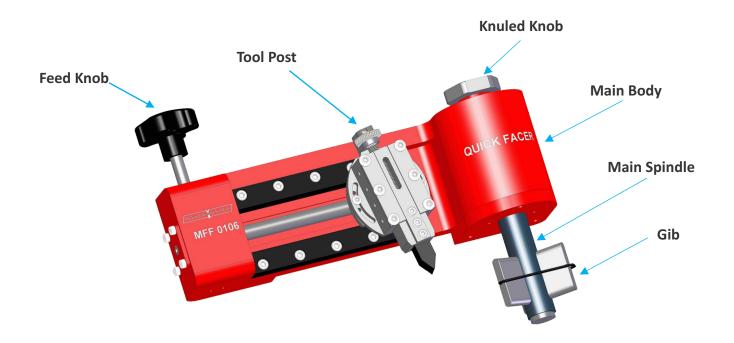

# **OPERATIONAL DIMENSIONS**

PART LIST

| Part No. | Description         | Qty. | Part No. | Description        | Qty. |
|----------|---------------------|------|----------|--------------------|------|
| 1        | Expansion Nut       | 1    | 23       | Key                | 1    |
| 2        | Bearing Cap & Nut   | 1    | 24       | Worm Gear          | 1    |
| 3        | Bearing             | 1    | 25       | Circlip            | 1    |
| 4        | Shaft               | 1    | 26       | Bearing            | 1    |
| 5        | Bearing             | 1    | 27       | Bearing Plate      | 1    |
| 6        | Housing             | 1    | 28       | Allen Cap Screw M4 | 4    |
| 7        | Housing Plate       | 1    | 29       | Bearing            | 1    |
| 8        | Csk Screw M6        | 3    | 30       | Worm Gear          | 1    |
| 9        | Central Mandrel     | 1    | 31       | Bearing            | 1    |
| 10       | Extension Jaws      | 3    | 32       | Bearing Cap        | 1    |
| 11       | Adjustment Nut      | 1    | 33       | Allen Cap Screw M3 | 4    |
| 12       | Jaw Clamping O Ring |      | 34       | Hand Wheel         | 1    |
| 13       | Allen Cap Screw M4  | 3    | 35       | Grub Screw M6      | 1    |
| 14       | Tool Holder         | 1    | 36       | Allen Cap M10      | 3    |
| 15       | Serration Tool Bit  | 1    | 37       | Grub Screw M5      | 5    |
| 16       | Threaded Bush       | 1    | 38       | Mounting Plate     | 1    |
| 17       | Lead Screw Holder   | 1    | 39       | Swivel Tool Post   | 1    |
| 18       | Allen Cap Screw M5  | 10   | 40       | Tool Holder Plate  | 2    |
| 19       | Guide Plate         | 2    | 41       | Hand Feed Cap      | 1    |
| 20       | Worm Gear Body      | 1    | 42       | Bush               | 1    |
| 21       | Bearing             | 1    | 43       | Holder Lead Screw  | 1    |
| 22       | Lead Screw          | 1    | 44       | Allen Cap Screw M4 | 6    |