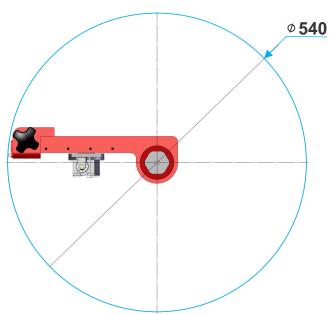

# **OPERATIONAL DIMENSIONS**

PART LIST

| Part No. | Description         | Qty. | Part No. | Description        | Qty. |
|----------|---------------------|------|----------|--------------------|------|
| 1        | Expansion Nut       | 1    | 23       | Key                | 1    |
| 2        | Bearing Cap & Nut   | 1    | 24       | Worm Gear          | 1    |
| 3        | Bearing             | 1    | 25       | Circlip            | 1    |
| 4        | Shaft               | 1    | 26       | Bearing            | 1    |
| 5        | Bearing             | 1    | 27       | Bearing Plate      | 1    |
| 6        | Housing             | 1    | 28       | Allen Cap Screw M4 | 4    |
| 7        | Housing Plate       | 1    | 29       | Bearing            | 1    |
| 8        | Csk Screw M6        | 3    | 30       | Worm Gear          | 1    |
| 9        | Central Mandrel     | 1    | 31       | Bearing            | 1    |
| 10       | Extension Jaws      | 3    | 32       | Bearing Cap        | 1    |
| 11       | Adjustment Nut      | 1    | 33       | Allen Cap Screw M3 | 4    |
| 12       | Jaw Clamping O Ring |      | 34       | Hand Wheel         | 1    |
| 13       | Allen Cap Screw M4  | 3    | 35       | Grub Screw M6      | 1    |
| 14       | Tool Holder         | 1    | 36       | Allen Cap M10      | 3    |
| 15       | Serration Tool Bit  | 1    | 37       | Grub Screw M5      | 5    |
| 16       | Threaded Bush       | 1    | 38       | Mounting Plate     | 1    |
| 17       | Lead Screw Holder   | 1    | 39       | Swivel Tool Post   | 1    |
| 18       | Allen Cap Screw M5  | 10   | 40       | Tool Holder Plate  | 2    |
| 19       | Guide Plate         | 2    | 41       | Hand Feed Cap      | 1    |
| 20       | Worm Gear Body      | 1    | 42       | Bush               | 1    |
| 21       | Bearing             | 1    | 43       | Holder Lead Screw  | 1    |
| 22       | Lead Screw          | 1    | 44       | Allen Cap Screw M4 | 6    |