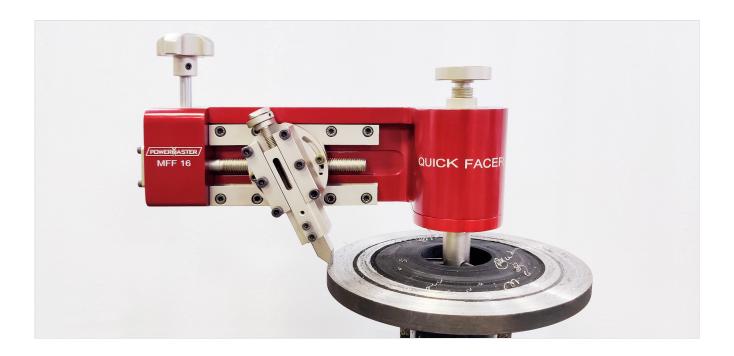

### **INTRODUCTION**

MFF-16 Manual Flange Facer is a handpower driven tool for on-site field machining.

The MFF-16 is equipped with two different lead screws and provides two different feed rates for repairing raised face flat pipe flanges and lens ring etc.

MFF-16 Manual Flange Facer is used to machine flat faces of different type and diameters of flanges.

The MFF-16 weighs only 6.5kg, but has a wide mounting range of 25.4mm to 152.4mm (1" - 6") ID and is capable of facing 25.4mm to 190mm (1 - 6") OD flanges using standard half-inch cutting tools.

MFF-16 handpower machine tool can be set up anywhere without the need for electric, hydraulic or air power.