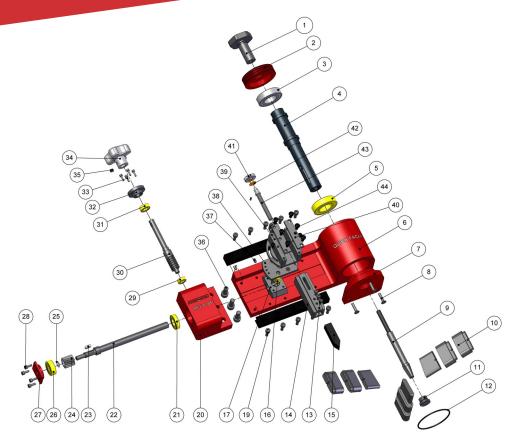

# **OPERATIONAL DIMENSIONS**

PART LIST

| Part No. | Description         | Qty. | Part No. | Description        | Qty. |
|----------|---------------------|------|----------|--------------------|------|
| 1        | Expansion Nut       | 1    | 23       | Key                | 1    |
| 2        | Bearing Cap & Nut   | 1    | 24       | Worm Gear          | 1    |
| 3        | Bearing             | 1    | 25       | Circlip            | 1    |
| 4        | Shaft               | 1    | 26       | Bearing            | 1    |
| 5        | Bearing             | 1    | 27       | Bearing Plate      | 1    |
| 6        | Housing             | 1    | 28       | Allen Cap Screw M4 | 4    |
| 7        | Housing Plate       | 1    | 29       | Bearing            | 1    |
| 8        | Csk Screw M6        | 3    | 30       | Worm Gear          | 1    |
| 9        | Central Mandrel     | 1    | 31       | Bearing            | 1    |
| 10       | Extension Jaws      | 3    | 32       | Bearing Cap        | 1    |
| 11       | Adjustment Nut      | 1    | 33       | Allen Cap Screw M3 | 4    |
| 12       | Jaw Clamping O Ring |      | 34       | Hand Wheel         | 1    |
| 13       | Allen Cap Screw M4  | 3    | 35       | Grub Screw M6      | 1    |
| 14       | Tool Holder         | 1    | 36       | Allen Cap M10      | 3    |
| 15       | Serration Tool Bit  | 1    | 37       | Grub Screw M5      | 5    |
| 16       | Threaded Bush       | 1    | 38       | Mounting Plate     | 1    |
| 17       | Lead Screw Holder   | 1    | 39       | Swivel Tool Post   | 1    |
| 18       | Allen Cap Screw M5  | 10   | 40       | Tool Holder Plate  | 2    |
| 19       | Guide Plate         | 2    | 41       | Hand Feed Cap      | 1    |
| 20       | Worm Gear Body      | 1    | 42       | Bush               | 1    |
| 21       | Bearing             | 1    | 43       | Holder Lead Screw  | 1    |
| 22       | Lead Screw          | 1    | 44       | Allen Cap Screw M4 | 6    |