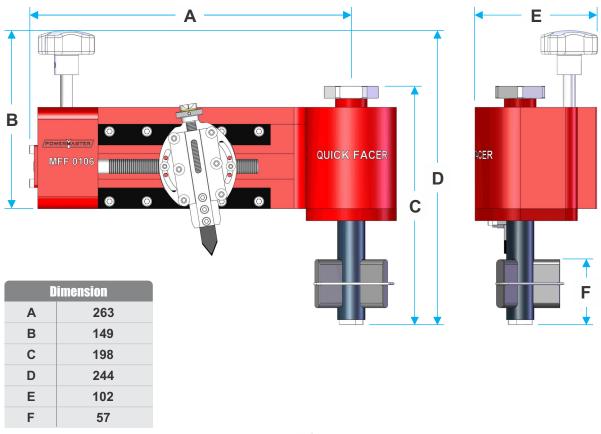

# **OPERATIONAL DIMENSIONS**

PART LIST

| Part No. | Description         | Qty. | Part No. | Description        | Qty. |
|----------|---------------------|------|----------|--------------------|------|
| 1        | Expansion Nut       | 1    | 23       | Key                | 1    |
| 2        | Bearing Cap & Nut   | 1    | 24       | Worm Gear          | 1    |
| 3        | Bearing             | 1    | 25       | Circlip            | 1    |
| 4        | Shaft               | 1    | 26       | Bearing            | 1    |
| 5        | Bearing             | 1    | 27       | Bearing Plate      | 1    |
| 6        | Housing             | 1    | 28       | Allen Cap Screw M4 | 4    |
| 7        | Housing Plate       | 1    | 29       | Bearing            | 1    |
| 8        | Csk Screw M6        | 3    | 30       | Worm Gear          | 1    |
| 9        | Central Mandrel     | 1    | 31       | Bearing            | 1    |
| 10       | Extension Jaws      | 3    | 32       | Bearing Cap        | 1    |
| 11       | Adjustment Nut      | 1    | 33       | Allen Cap Screw M3 | 4    |
| 12       | Jaw Clamping O Ring |      | 34       | Hand Wheel         | 1    |
| 13       | Allen Cap Screw M4  | 3    | 35       | Grub Screw M6      | 1    |
| 14       | Tool Holder         | 1    | 36       | Allen Cap M10      | 3    |
| 15       | Serration Tool Bit  | 1    | 37       | Grub Screw M5      | 5    |
| 16       | Threaded Bush       | 1    | 38       | Mounting Plate     | 1    |
| 17       | Lead Screw Holder   | 1    | 39       | Swivel Tool Post   | 1    |
| 18       | Allen Cap Screw M5  | 10   | 40       | Tool Holder Plate  | 2    |
| 19       | Guide Plate         | 2    | 41       | Hand Feed Cap      | 1    |
| 20       | Worm Gear Body      | 1    | 42       | Bush               | 1    |
| 21       | Bearing             | 1    | 43       | Holder Lead Screw  | 1    |
| 22       | Lead Screw          | 1    | 44       | Allen Cap Screw M4 | 6    |