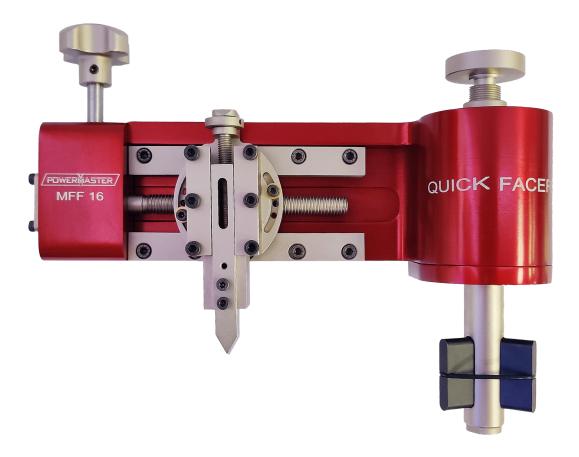

### **INTRODUCTION**

MFF-16 Manual Flange Facer is a handpower driven tool for on-site field machining.

The MFF-16 is equipped with two different lead screws and provides two different feed rates for repairing raised face flat pipe flanges and lens ring etc.

MFF-16 Manual Flange Facer is used to machine flat faces of different type and diameters of flanges.

The MFF-16 weighs only 6.5kg, but has a wide mounting range of 25.4mm to 152.4mm (1" - 6") ID and is capable of facing 25.4mm to 190mm (1 - 6") OD flanges using standard half-inch cutting tools.

### **Features**

- Light weight and compact design (6.5 kg.).
- Wide Mounting and Facing operation range.
- Worm Gear mechanism and Lead screw mechanism provides perfect spiral surface finish.
- Innovative design, cost effective, simple to use one man hand operated.
- Eliminates the need for pneumatic, electric or hydraulic power.