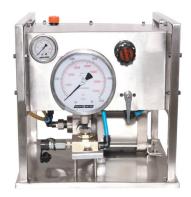

## **AIR OPERATED HYDRAULIC BOLT TENSIONER PUMP PU-AH-1500**

The PU-AH-1500 air operated pumps are designed and manufactured to meet the highest technical and safety requirements of high pressure equipment.

| Model                                                                 |       | PU-AH-1500 |
|-----------------------------------------------------------------------|-------|------------|
| Pressure Ratio                                                        |       | 1:350      |
| Displacement Volume                                                   | Cm3   | 1.3        |
| Operating Pressure, Max. ( at 5.1 bar Pre Limited (PL) Air Pressure ) | bar   | 1,800      |
| Compressed air supply (air drive)                                     |       |            |
| System Operating Air Pressure, Max.                                   | bar   | 5.1        |
| Safety Valve Set Pressure                                             | bar   | 5.5        |
| Stainless Steel Tank Capacity                                         |       |            |
| Oil Tank capacity                                                     | litre | 5          |

## Technical Features:

- Stainless Steel Frame: The hydraulic unit is installed in a weather proof stainless steel protection frame.
- Logical Control Panel: Logical layout design engraved for easy operation.
- Calibrated Pressure Gauge: Calibrated 150mm (6"), liquid filled, SS Frame, 2500 bar rating pressure gauge with dual reading of bar and psi.
- Complete Air System: System includes FRL Unit, air pressure gauge and control knob for safe air control and supply.
- Higher Operating Pressure: Pump has max working pressure of 1500 bar to cover all bolt tensioning applications.
- Light Weight: Unit weighs only 22 Kg and measures 390mm x 390mm x 410mm.
- Lower Input air Pressure: Higher pressure ratio of 1 : 350 ensures less input air pressure for operation.
- Quick Connect Outlet: Pump comes fitted with quick connect outlet for easy connection of hydraulic hose.