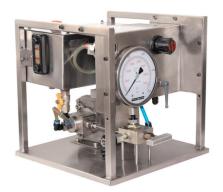

## **AIR OPERATED HYDRAULIC BOLT TENSIONER PUMP PU-AH-1500**

The PU-AH-1500 air operated pumps are designed and manufactured to meet the highest technical and safety requirements of high pressure equipment.

| Model                                                                 |       | PU-AH-1500 |
|-----------------------------------------------------------------------|-------|------------|
| Pressure Ratio                                                        |       | 1:350      |
| Displacement Volume                                                   | Cm3   | 1.3        |
| Operating Pressure, Max. ( at 5.1 bar Pre Limited (PL) Air Pressure ) | bar   | 1,800      |
| Compressed air supply (air drive)                                     |       |            |
| System Operating Air Pressure, Max.                                   | bar   | 5.1        |
| Safety Valve Set Pressure                                             | bar   | 5.5        |
| Stainless Steel Tank Capacity                                         |       |            |
| Oil Tank capacity                                                     | litre | 5          |

## Technical Features:

- Stainless Steel Frame: The hydraulic unit is installed in a weather proof stainless steel protection frame.
- Logical Control Panel: Logical layout design engraved for easy operation.
- Calibrated Pressure Gauge: Calibrated 150mm (6"), liquid filled, SS Frame, 2500 bar rating pressure gauge with dual reading of bar and psi.
- Complete Air System: System includes FRL Unit, air pressure gauge and control knob for safe air control and supply.
- Higher Operating Pressure: Pump has max working pressure of 1500 bar to cover all bolt tensioning applications.
- Light Weight: Unit weighs only 22 Kg and measures 390mm x 390mm x 410mm.
- Lower Input air Pressure: Higher pressure ratio of 1 : 350 ensures less input air pressure for operation.
- Quick Connect Outlet: Pump comes fitted with quick connect outlet for easy connection of hydraulic hose.