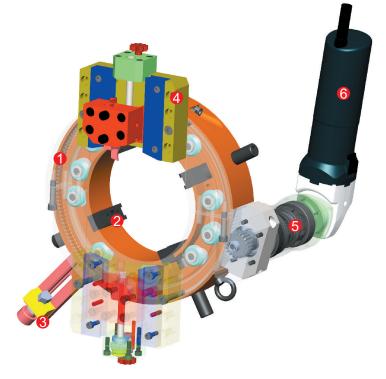

## **Features**

- SPLIT FRAME MACHINE It consists of a split mobile ring and fixed ring. Light weight, slim design.
- JAWS Wedge style hardened tool steel jaws for maximum life and secure positioning. 8 points of contact locking system. It provides stability and avoids vibration.
- **TRIP ASSEMBLY** It gives an auto feed to the tool bit assembly. Trip can be engaged or disengaged depending on feed required.
- **TOOL SLIDE** Holds the cutting tool bit assembly tightly at the desired position for the cutting and bevelling operation. Its robust construction and support to the cutting bits ensures vibration free performance.
- PLANETARY GEAR BOX It gives a high speed reduction with increasing torque.
- PNEUMATIC, ELECTRIC OR HYDRAULIC DRIVE - High quality pneumatic, electric drive or hydraulic for reliable service and long working life.