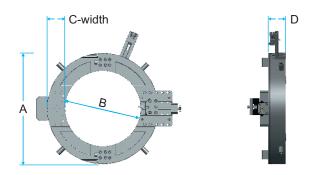

|   | Pneumatic<br>(mm) | Electric<br>(mm) | Hydraulic<br>(mm) |
|---|-------------------|------------------|-------------------|
| Α | 304               | 304              | 304               |
| В | 178               | 178              | 178               |
| С | 63                | 63               | 63                |
| D | 76                | 76               | 76                |

## **Technical Specification**

| Drive              |           | Pneumatic    | Electric        | Hydraulic     |
|--------------------|-----------|--------------|-----------------|---------------|
| Looking Dongo      | mm        | 50.8 - 152.4 | 50.8 - 152.4    | 50.8 - 152.4  |
| Locking Range      | (inch)    | (2" - 6")    | (2" - 6")       | (2" - 6")     |
| Idle Speed         | rpm       | 34           | 37              | 35            |
| Power Consumption  | HP/Watts  | 4 HP         | 1.5HP/1100Watts | 5 HP(3 PHASE) |
| Air Consumption    | cfm       | 95           | -               | -             |
| Air Pressure Bar   | bar (psi) | 6.2 (90)     | -               | -             |
| Voltage            | V         |              | 230             | 415           |
| Net Machine Weight | kg (lb)   | 17.5 (38.5)  | 17.5 (38.5)     | 17.5 (38.5)   |
| Tool Holder Weight | kg (lb)   | 4.0 (8.8)    | 4.0 (8.8)       | 4.0 (8.8)     |
| Drive Weight       | kg (lb)   | 7.0 (15.4)   | 6.0 (13.2)      | 7.0 (15.4)    |