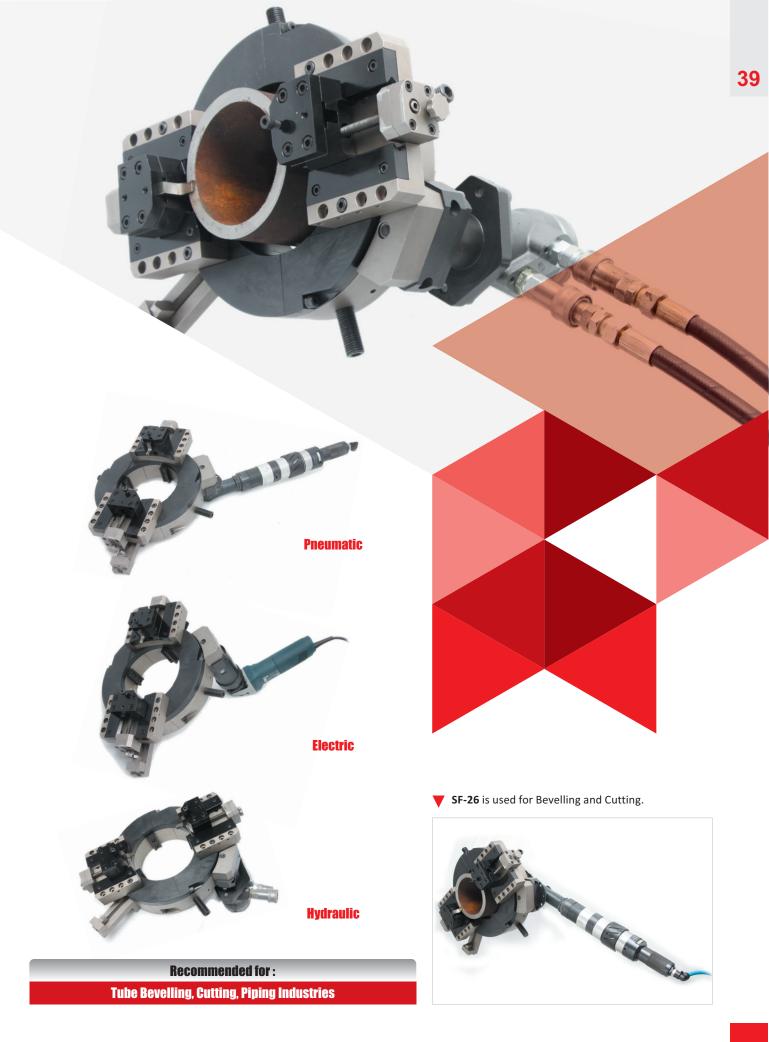

## **SF-26** TUBE / PIPE BEVELLING AND CUTTING SPLIT FRAME MACHINE

## Light and Portable Flange/Pipe Beveling and Cutting Split Frame Machine Locking Range **50.8mm 0D to 152.4mm 0D (2" - 6")**

Externally mounted SF-26 is a split frame, clamshell type light and portable design. A rugged and slim machine suitable for tubes and pipes in the size range of 50.8 mm to 152.4 mm in external diameter. It is a new generation heavy duty facing, bevelling and cutting machine designed for the Piping industry.