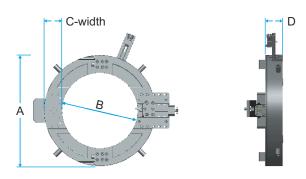

|   | Pneumatic (mm) | Electric (mm) | Hydraulic<br>(mm) |
|---|----------------|---------------|-------------------|
| Α | 600            | 600           | 600               |
| В | 470            | 470           | 470               |
| С | 65             | 65            | 65                |
| D | 76             | 76            | 76                |