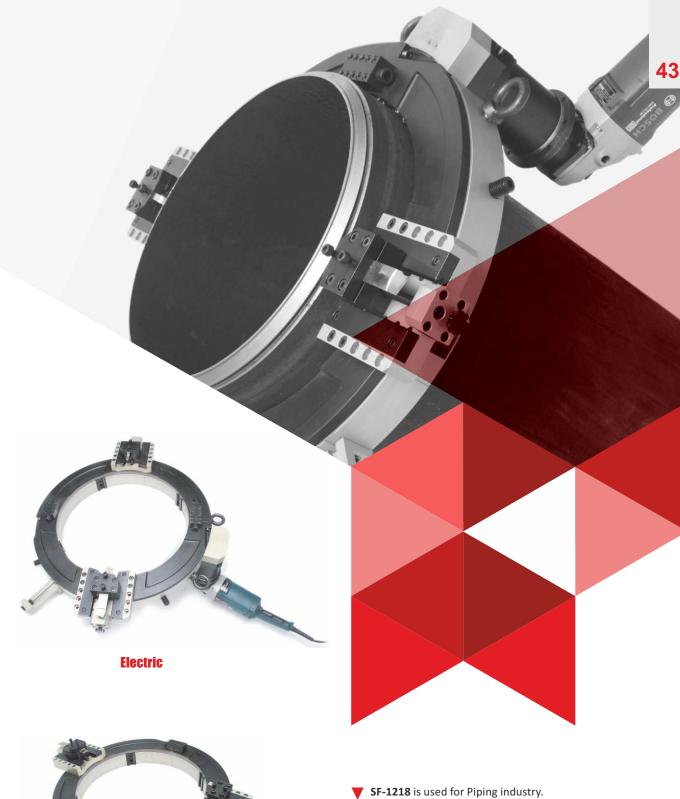

## **SF-1218**

## TUBE / PIPE BEVELLING AND CUTTING SPLIT FRAME MACHINE

Light and Portable Flange/Pipe BevelIng and Cutting Split Frame Machine

Locking Range 304.8mm 0D to 457.2mm 0D (12" - 18")

Externally mounted SF-1218 is a split frame, clamshell type light and portable design. A rugged and slim machine suitable for tubes and pipes in the size range of 304.8 mm to 457.2 mm in external diameter. It is a new generation heavy duty facing, bevelling and cutting machine designed for the Piping industry.