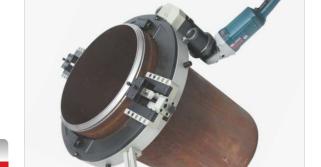

## TUBE / PIPE BEVELLING AND CUTTING SPLIT FRAME MACHINE

Light and Portable Flange/Pipe BevelIng and Cutting Split Frame Machine

Locking Range 304.8mm 0D to 457.2mm 0D (12" - 18")

Externally mounted SF-1218 is a split frame, clamshell type light and portable design. A rugged and slim machine suitable for tubes and pipes in the size range of 304.8 mm to 457.2 mm in external diameter. It is a new generation heavy duty facing, bevelling and cutting machine designed for the Piping industry.