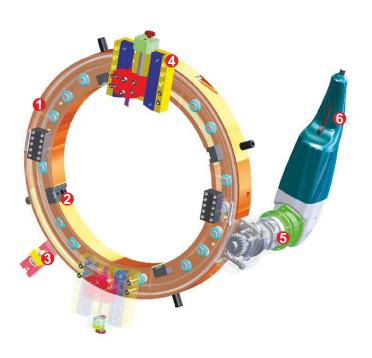

## TUBE / PIPE BEVELLING AND CUTTING SPLIT FRAME MACHINE

Light and Portable Flange/Pipe BevelIng and Cutting Split Frame Machine

Locking Range 304.8mm 0D to 457.2mm 0D (12" - 18")

Externally mounted SF-1218 is a split frame, clamshell type light and portable design. A rugged and slim machine suitable for tubes and pipes in the size range of 304.8 mm to 457.2 mm in external diameter. It is a new generation heavy duty facing, bevelling and cutting machine designed for the Piping industry.

## **Features**

TRIP ASSEMBLY - It gives an auto feed to the tool bit assembly. Trip can be engaged or disengaged depending on feed required.

TOOL SLIDE - Holds the cutting tool bit assembly tightly at the desired position for the cutting and bevelling operation. Its robust construction and support to the cutting bits ensures vibration free performance.

PLANETARY GEAR BOX - It gives a high speed reduction with increasing torque.

PNEUMATIC, ELECTRIC OR HYDRAULIC DRIVE - High quality pneumatic, electric drive or hydraulic for reliable service and long working life.