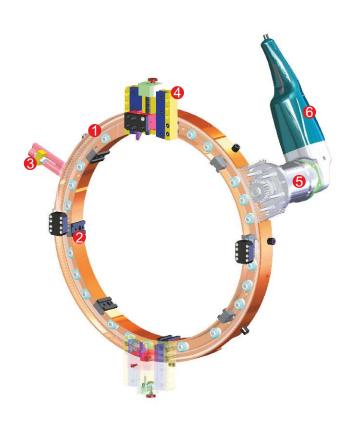

## TUBE / PIPE BEVELLING AND CUTTING SPLIT FRAME MACHINE

Light and Portable Flange/Pipe Bevellng and Cutting Split Frame Machine

Locking Range 457.2mm 0D to 609.6mm 0D (18" - 24")

Externally mounted SF-1824 is a split frame, clamshell type light and portable design. A rugged and slim machine suitable for tubes and pipes in the size range of 457.2 mm to 609.6 mm in external diameter. It is a new generation heavy duty facing, bevelling and cutting machine designed for the Piping industry.

## **Features**

- SPLIT FRAME MACHINE It consists of a split mobile ring and fixed ring. Light weight, slim design.
- JAWS Wedge style hardened tool steel jaws for maximum life and secure positioning. 8 points of contact locking system. It provides stability and avoids vibration.
- TRIP ASSEMBLY It gives an auto feed to the tool bit assembly. Trip can be engaged or disengaged depending on feed required.
- TOOL SLIDE Holds the cutting tool bit assembly tightly at the desired position for the cutting and bevelling operation. Its robust construction and support to the cutting bits ensures vibration free performance.
- PLANETARY GEAR BOX It gives a high speed reduction with increasing torque.
  - PNEUMATIC, ELECTRIC OR HYDRAULIC DRIVE High quality pneumatic, electric drive or hydraulic for reliable service and long working life.