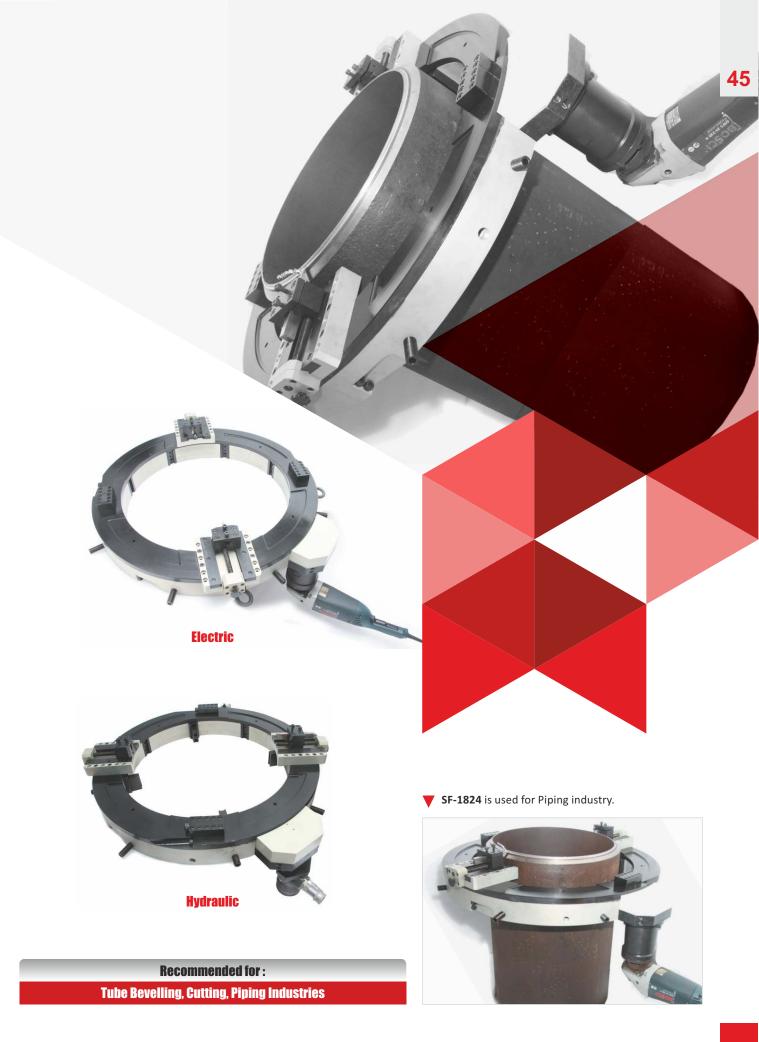

## SF-1824

## TUBE / PIPE BEVELLING AND CUTTING SPLIT FRAME MACHINE

Light and Portable Flange/Pipe Bevellng and Cutting Split Frame Machine

Locking Range 457.2mm 0D to 609.6mm 0D (18" - 24")

Externally mounted SF-1824 is a split frame, clamshell type light and portable design. A rugged and slim machine suitable for tubes and pipes in the size range of 457.2 mm to 609.6 mm in external diameter. It is a new generation heavy duty facing, bevelling and cutting machine designed for the Piping industry.