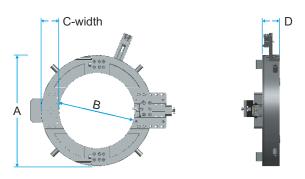

|   | Pneumatic (mm) | Electric (mm) | Hydraulic<br>(mm) |
|---|----------------|---------------|-------------------|
| Α | 750            | 750           | 750               |
| В | 623            | 623           | 623               |
| С | 63.5           | 63.5          | 63.5              |
| D | 76             | 76            | 76                |