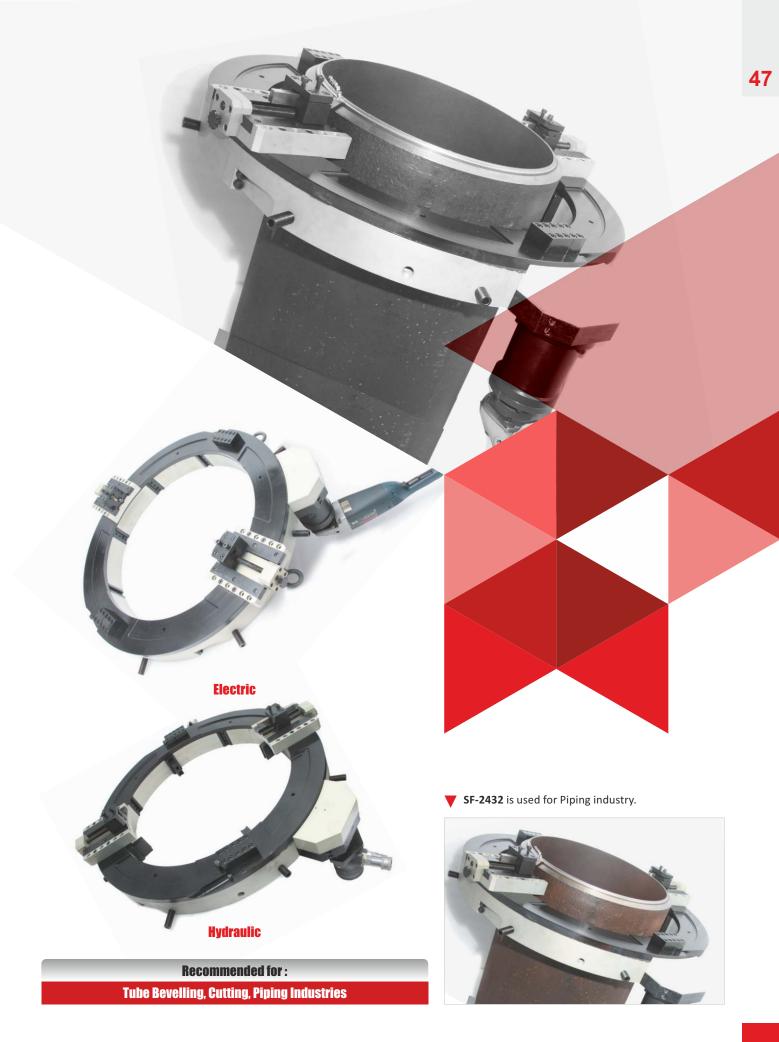

## SF-2432

## TUBE / PIPE BEVELLING AND CUTTING SPLIT FRAME MACHINE

Light and Portable Flange/Pipe Bevellng and Cutting Split Frame Machine

Locking Range 609.6mm 0D to 812.8mm 0D (24" - 32")

Externally mounted SF-2432 is a split frame, clamshell type light and portable design. A rugged and slim machine suitable for tubes and pipes in the size range of 609.6 mm to 812.8 mm in external diameter. It is a new generation heavy duty facing, bevelling and cutting machine designed for the Piping industry.

## **Features**

- SPLIT FRAME MACHINE It consists of a split mobile ring and fixed ring. Light weight, slim design.
- JAWS Wedge style hardened tool steel jaws for maximum life and secure positioning. 8 points of contact locking system. It provides stability and avoids vibration.
- TRIP ASSEMBLY It gives an auto feed to the tool bit assembly. Trip can be engaged or disengaged depending on feed required.
- TOOL SLIDE Holds the cutting tool bit assembly tightly at the desired position for the cutting and bevelling operation. Its robust construction and support to the cutting bits ensures vibration free performance.
- PLANETARY GEAR BOX It gives a high speed reduction with increasing torque.
  - PNEUMATIC, ELECTRIC OR HYDRAULIC DRIVE High quality pneumatic, electric drive or hydraulic for reliable service and long working life.