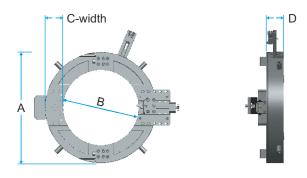

|   | Pneumatic (mm) | Electric (mm) | Hydraulic<br>(mm) |
|---|----------------|---------------|-------------------|
| Α | 972            | 972           | 972               |
| В | 832            | 832           | 832               |
| С | 70             | 70            | 70                |
| D | 87.5           | 87.5          | 87.5              |