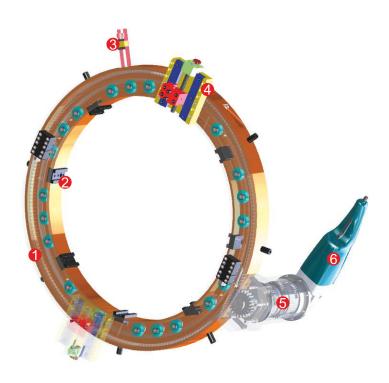

## **Features**

- SPLIT FRAME MACHINE It consists of a split mobile ring and fixed ring. Light weight, slim design.
- JAWS Wedge style hardened tool steel jaws for maximum life and secure positioning. 8 points of contact locking system. It provides stability and avoids vibration.
- TRIP ASSEMBLY It gives an auto feed to the tool bit assembly. Trip can be engaged or disengaged depending on feed required.
- TOOL SLIDE Holds the cutting tool bit assembly tightly at the desired position for the cutting and bevelling operation. Its robust construction and support to the cutting bits ensures vibration free performance.
- PLANETARY GEAR BOX It gives a high speed reduction with increasing torque.
  - PNEUMATIC, ELECTRIC OR HYDRAULIC DRIVE High quality pneumatic, electric drive or hydraulic for reliable service and long working life.