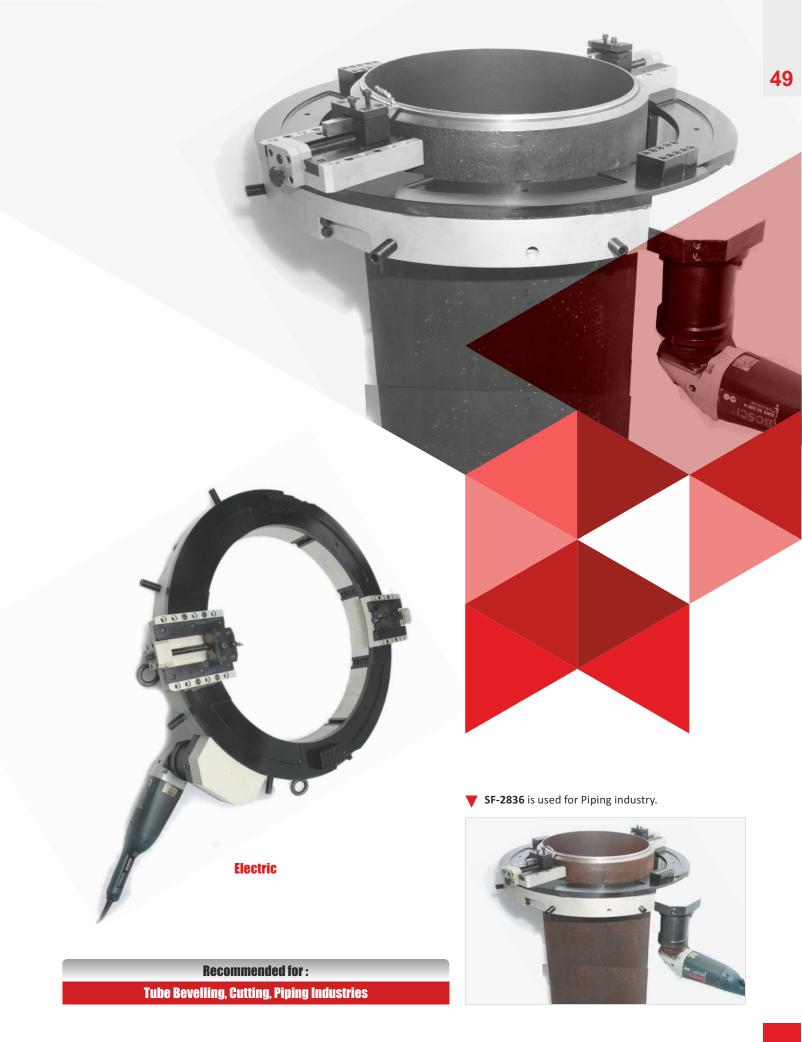

## SF-2836

## TUBE / PIPE BEVELLING AND CUTTING SPLIT FRAME MACHINE

Light and Portable Flange/Pipe BevelIng and Cutting Split Frame Machine

Locking Range 711.2mm 0D to 914.4mm 0D (28" - 36")

Externally mounted SF-2836 is a split frame, clamshell type light and portable design. A rugged and slim machine suitable for tubes and pipes in the size range of 711.2 mm to 914.4 mm in external diameter. It is a new generation heavy duty facing, bevelling and cutting machine designed for the Piping industry.