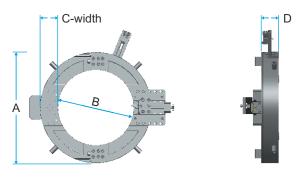

|   | Pneumatic (mm) | Electric (mm) | Hydraulic<br>(mm) |
|---|----------------|---------------|-------------------|
| Α | 1070           | 1070          | 1070              |
| В | 940            | 940           | 940               |
| С | 65             | 65            | 65                |
| D | 108            | 108           | 108               |