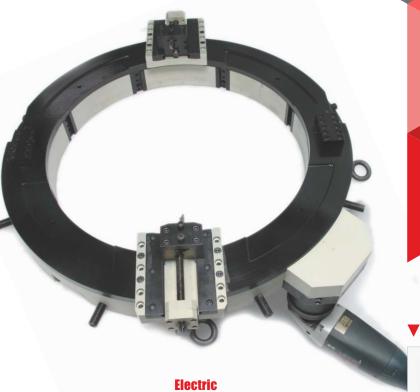

## TUBE / PIPE BEVELLING AND CUTTING SPLIT FRAME MACHINE

Light and Portable Flange/Pipe BevelIng and Cutting Split Frame Machine

Locking Range 863.6mm 0D to 1066.8mm 0D (34" - 42")

Externally mounted SF-3442 is a split frame, clamshell type light and portable design. A rugged and slim machine suitable for tubes and pipes in the size range of 863.6 mm to 1066.8 mm in external diameter. It is a new generation heavy duty facing, bevelling and cutting machine designed for the Piping industry.

## **Features**

TRIP ASSEMBLY - It gives an auto feed to the tool bit assembly. Trip can be engaged or disengaged depending on feed required.

PNEUMATIC, ELECTRIC OR HYDRAULIC DRIVE - High quality pneumatic, electric drive or hydraulic for reliable service and long working life.