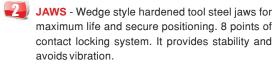

## **Features**

TRIP ASSEMBLY - It gives an auto feed to the tool bit assembly. Trip can be engaged or disengaged depending on feed required.

PNEUMATIC, ELECTRIC OR HYDRAULIC DRIVE - High quality pneumatic, electric drive or hydraulic for reliable service and long working life.