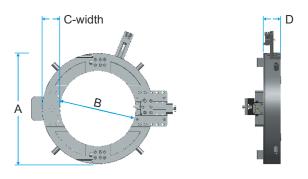

|   | Pneumatic (mm) | Electric<br>(mm) | Hydraulic<br>(mm) |
|---|----------------|------------------|-------------------|
| Α | 1223           | 1223             | 1223              |
| В | 1092           | 1092             | 1092              |
| С | 66             | 66               | 66                |
| D | 114            | 114              | 114               |