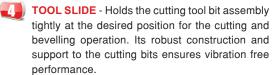

## **Features**

TRIP ASSEMBLY - It gives an auto feed to the tool bit assembly. Trip can be engaged or disengaged depending on feed required.

PNEUMATIC, ELECTRIC OR HYDRAULIC DRIVE - High quality pneumatic, electric drive or hydraulic for reliable service and long working life.