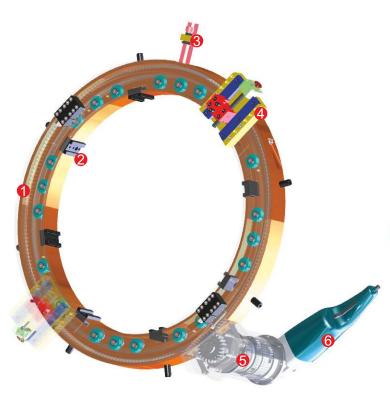

## TUBE / PIPE BEVELLING AND CUTTING SPLIT FRAME MACHINE

Light and Portable Flange/Pipe BevelIng and Cutting Split Frame Machine

Locking Range 863.6mm 0D to 1066.8mm 0D (34" - 42")

Externally mounted SF-3442 is a split frame, clamshell type light and portable design. A rugged and slim machine suitable for tubes and pipes in the size range of 863.6 mm to 1066.8 mm in external diameter. It is a new generation heavy duty facing, bevelling and cutting machine designed for the Piping industry.

▼ **SF-3442** is used for Piping industry.

**Recommended for:** 

**Tube Bevelling, Cutting, Piping Industries**