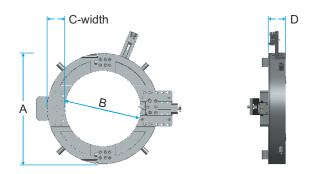

|   | Pneumatic<br>(mm) | Electric<br>(mm) | Hydraulic<br>(mm) |
|---|-------------------|------------------|-------------------|
| Α | 1770              | 1770             | 1770              |
| В | 1550              | 1550             | 1550              |
| С | 110               | 110              | 110               |
| D | 129.5             | 129.5            | 129.5             |