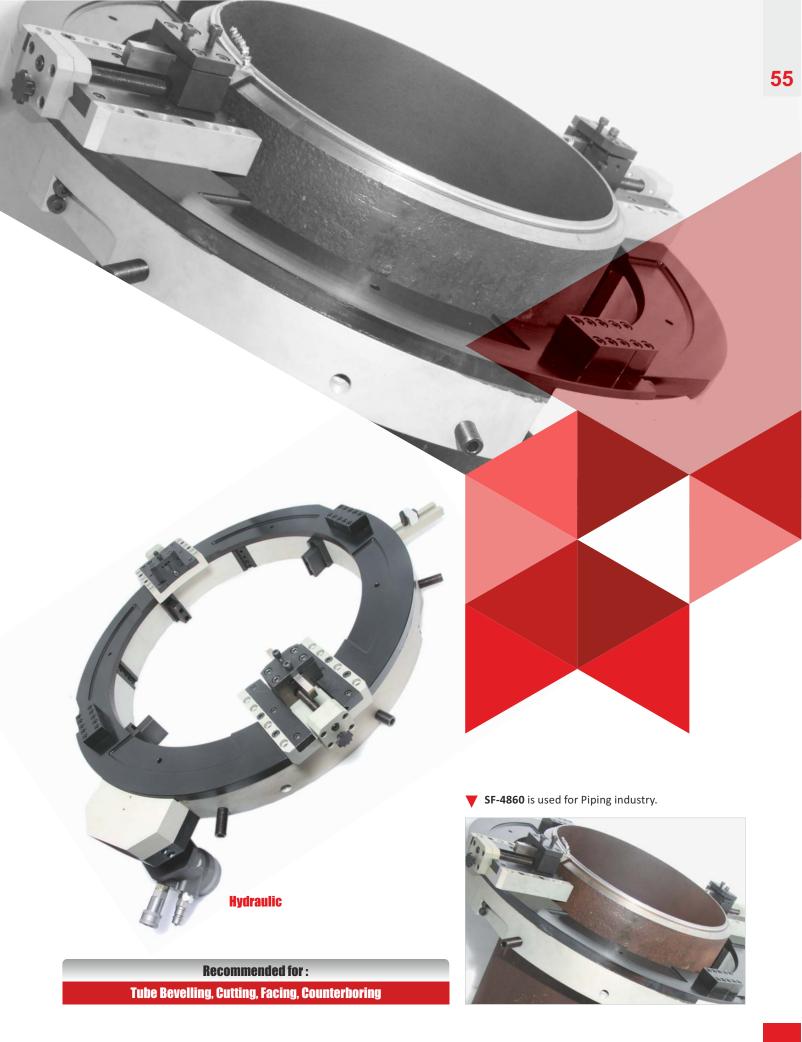

# SF-4860

## **TUBE / PIPE BEVELLING AND CUTTING SPLIT FRAME MACHINE**

### Light and Portable Flange/Pipe Beveling and Cutting Split Frame Machine Locking Range **1219mm 0D to 1524mm 0D (48" - 60")**

Externally mounted SF-4860 is a split frame, clamshell type light and portable design. A rugged and slim machine suitable for tubes and pipes in the size range of 1219 mm to 1524 mm in external diameter. It is a new generation heavy duty facing, bevelling and cutting machine designed for the Piping industry.

### Features

- SPLIT FRAME MACHINE It consists of a split mobile ring and fixed ring. Light weight, slim design.
- JAWS Wedge style hardened tool steel jaws for maximum life and secure positioning. 8 points of contact locking system. It provides stability and avoids vibration.
  - **TRIP ASSEMBLY** It gives an auto feed to the tool bit assembly. Trip can be engaged or disengaged depending on feed required.
  - **TOOL SLIDE** Holds the cutting tool bit assembly tightly at the desired position for the cutting and bevelling operation. Its robust construction and support to the cutting bits ensures vibration free performance.
- **PNEUMATIC OR HYDRAULIC DRIVE** High quality pneumatic or hydraulic drive for reliable service and long working life.