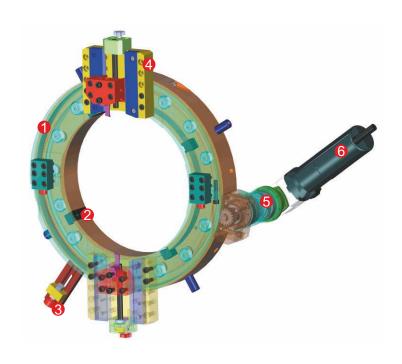

## TUBE / PIPE BEVELLING AND CUTTING SPLIT FRAME MACHINE

Light and Portable Flange/Pipe Beveling and Cutting Split Frame Machine

Locking Range 152.4mm 0D to 304.8mm 0D (6" - 12")

Externally mounted SF-612 is a split frame, clamshell type light and portable design. A rugged and slim machine suitable for tubes and pipes in the size range of 152.4 mm to 304.8 mm in external diameter. It is a new generation heavy duty facing, bevelling and cutting machine designed for the Piping industry.

## **Features**

TRIP ASSEMBLY - It gives an auto feed to the tool bit assembly. Trip can be engaged or disengaged depending on feed required.

PNEUMATIC, ELECTRIC OR HYDRAULIC DRIVE - High quality pneumatic, electric drive or hydraulic for reliable service and long working life.