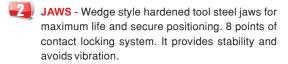

able Flange/Pipe Beveling and Cutting Split Frame Machine

Locking Range 152.4mm 0D to 304.8mm 0D (6" - 12")

Externally mounted SF-612 is a split frame, clamshell type light and portable design. A rugged and slim machine suitable for tubes and pipes in the size range of 152.4 mm to 304.8 mm in external diameter. It is a new generation heavy duty facing, bevelling and cutting machine designed for the Piping industry.





|   | Pneumatic (mm) | Electric (mm) | Hydraulic<br>(mm) |
|---|----------------|---------------|-------------------|
| Α | 465            | 465           | 465               |
| В | 334            | 334           | 334               |
| С | 65.5           | 65.5          | 65.5              |
| D | 76             | 76            | 76                |

## **Features**





TRIP ASSEMBLY - It gives an auto feed to the tool bit assembly. Trip can be engaged or disengaged depending on feed required.





PNEUMATIC, ELECTRIC OR HYDRAULIC DRIVE - High quality pneumatic, electric drive or hydraulic for reliable service and long working life.

## **Technical Specification**

| Drive              |           | Pneumatic     | Electric        | Hydraulic     |
|--------------------|-----------|---------------|-----------------|---------------|
| Locking Dongs      | mm        | 152.4 - 304.8 | 152.4 - 304.8   | 152.4 - 304.8 |
| Locking Range      | (inch)    | (6" - 12")    | (6" - 12")      | (6" - 12")    |
| Idle Speed         | rpm       | 23            | 25              | 25            |
| Power Consumption  | HP/Watts  | 4 HP          | 1.5HP/1100Watts | 5 H