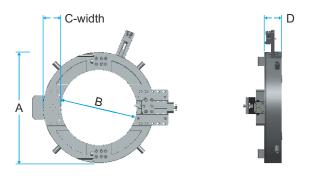

|   | Pneumatic (mm) | Electric (mm) | Hydraulic<br>(mm) |
|---|----------------|---------------|-------------------|
| Α | 465            | 465           | 465               |
| В | 334            | 334           | 334               |
| С | 65.5           | 65.5          | 65.5              |
| D | 76             | 76            | 76                |