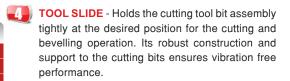

SF-612 is a split frame, clamshell type light and portable design. A rugged and slim machine suitable for tubes and pipes in the size range of 152.4 mm to 304.8 mm in external diameter. It is a new generation heavy duty facing, bevelling and cutting machine designed for the Piping industry.





|   | Pneumatic (mm) | Electric (mm) | Hydraulic<br>(mm) |
|---|----------------|---------------|-------------------|
| Α | 465            | 465           | 465               |
| В | 334            | 334           | 334               |
| С | 65.5           | 65.5          | 65.5              |
| D | 76             | 76            | 76                |

## **Features**





TRIP ASSEMBLY - It gives an auto feed to the tool bit assembly. Trip can be engaged or disengaged depending on feed required.





PNEUMATIC, ELECTRIC OR HYDRAULIC DRIVE - High quality pneumatic, electric drive or hydraulic for reliable service and long working life.

## **Technical Specification**

| Drive              |           | Pneumatic     | Electric        | Hydraulic     |
|--------------------|-----------|---------------|-----------------|---------------|
| Locking Dongs      | mm        | 152.4 - 304.8 | 152.4 - 304.8   | 152.4 - 304.8 |
| Locking Range      | (inch)    | (6" - 12")    | (6" - 12")      | (6" - 12")    |
| Idle Speed         | rpm       | 23            | 25              | 25            |
| Power Consumption  | HP/Watts  | 4 HP          | 1.5HP/1100Watts | 5 HP(3 PHASE  |
| Air Consumption    | cfm       | 95            | -               | -             |
| Air Pressure Bar   | bar (psi