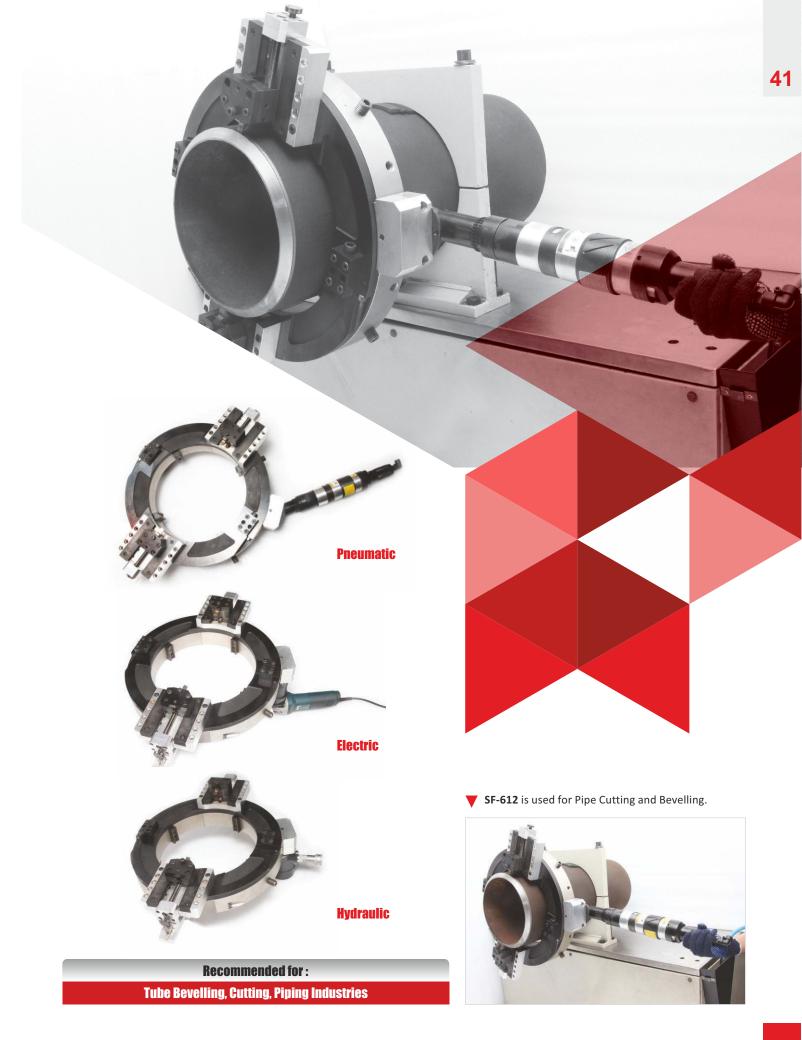

## **SF-612**

## TUBE / PIPE BEVELLING AND CUTTING SPLIT FRAME MACHINE

Light and Portable Flange/Pipe Beveling and Cutting Split Frame Machine

Locking Range 152.4mm 0D to 304.8mm 0D (6" - 12")

Externally mounted SF-612 is a split frame, clamshell type light and portable design. A rugged and slim machine suitable for tubes and pipes in the size range of 152.4 mm to 304.8 mm in external diameter. It is a new generation heavy duty facing, bevelling and cutting machine designed for the Piping industry.

## **Features**

TRIP ASSEMBLY - It gives an auto feed to the tool bit assembly. Trip can be engaged or disengaged depending on feed required.

PNEUMATIC, ELECTRIC OR HYDRAULIC DRIVE - High quality pneumatic, electric drive or hydraulic for reliable service and long working life.