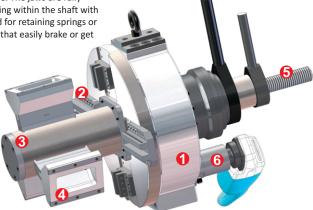

### **Expandable Holders**

| FM-24000 |   |  |  |  |
|----------|---|--|--|--|
|          | 2 |  |  |  |

**TOOL HOLDER** - Holds the cutting tool bits tightly at the desired position. Its robust construction and

under the harshest conditions.

support to the cutting bits ensure vibration free performance.

FEED SHAFT - High strength, precise machined and hardened feed shaft provides a strong support to the assembly which slides over it.

JAW - Wedge style hardened tool steel mounted jaws for maximum life and secure positioning. Available within the locking range of 180mm to 609mm.

CENTRAL MANDREL - Expanding mandrel allows fast, accurate and self-centering alignment with torque-free operation for operator safety.

PNEUMATIC OR ELECTRIC DRIVE - High quality pneumatic or electric drive for reliable service and long working life.

**BODY** - Light weight, high pressure cast aluminum body allows continuous operation