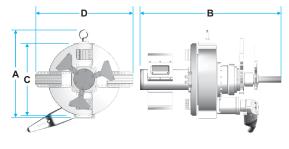

|   | Pneumatic<br>(mm) | Electric (mm) |
|---|-------------------|---------------|
| Α | 600               | 600           |
| В | 975               | 975           |
| С | 500               | 500           |
| D | 674               | 674           |