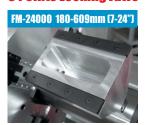

## FM-24000

#### TUBE / PIPE BEVELLING MACHINE

Combination of Power and Wide Range Tube / Pipe Bevelling Machine

Locking Range 180mm ID to 609mm ID (7" - 24")

The FM-24000 is a combination of power and range in a light and portable design. Rugged and balanced machine suitable for tubes and pipes in the size range of 180mm to 609mm in internal diameter.