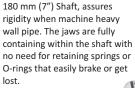

JAW - Wedge style hardened tool steel mounted jaws for maximum life and secure positioning. Available within the locking range of 180mm to 609mm.

CENTRAL MANDREL - Expanding mandrel allows fast, accurate and self-centering alignment with torque-free operation for operator safety.