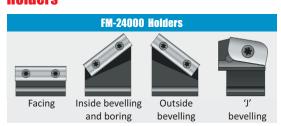

JAW - Wedge style hardened tool steel mounted jaws for maximum life and secure positioning. Available within the locking range of 180mm to 609mm.

CENTRAL MANDREL - Expanding mandrel allows fast, accurate and self-centering alignment with torque-free operation for operator safety.

PNEUMATIC OR ELECTRIC DRIVE - High quality pneumatic or electric drive for reliable service and long working life.

### **Technical Specification**

| Drive           |             | Pneumatic   | Electric    |
|-----------------|-------------|-------------|-------------|
| Locking Range   | mm          | 180 - 609   | 180 - 609   |
|                 | (inch)      | (7" - 24")  | (7" - 24")  |
| Idle Speed      | rpm         | 10          | 13          |
| Torque          | Nm (lbf.ft) | 3376 (2490) | 1400 (1032) |
| Feeding Stroke  | mm (inch)   | 60 (2.36")  | 60 (2.36")  |
| Pneumatic Power | HP          | 3.5         | -           |
| Air Consumption | cfm         | 95          | -           |
| Air Pressure    | bar (psi)   | 6.2 (90)    | -           |
| Electric Power  | Watts       | -           | 2600        |
| Voltage         | V           | -           | 230         |
| Net Weight      | kg (lb)     | 250 (550)   | 250 (550)   |