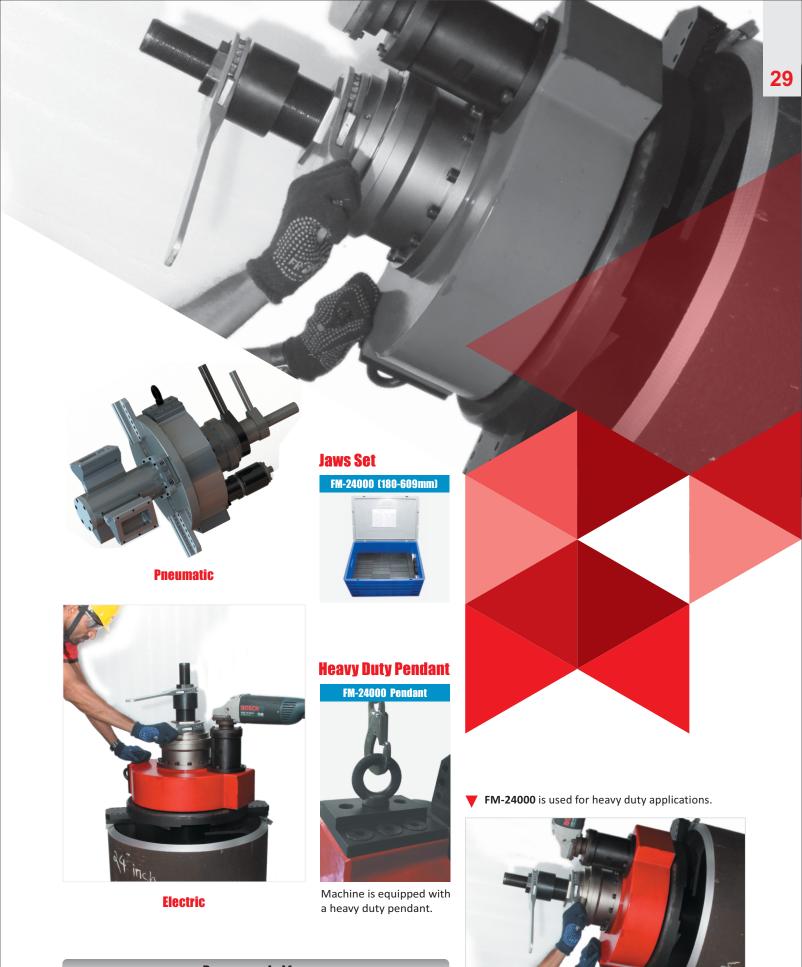

#### TUBE / PIPE BEVELLING MACHINE

Combination of Power and Wide Range Tube / Pipe Bevelling Machine

Locking Range 180mm ID to 609mm ID (7" - 24")

The FM-24000 is a combination of power and range in a light and portable design. Rugged and balanced machine suitable for tubes and pipes in the size range of 180mm to 609mm in internal diameter.

# **6 Points Locking Jaws**

Machine is equipped with 8" standard cutter head.

PNEUMATIC OR ELECTRIC DRIVE - High quality pneumatic or electric drive for reliable service and long working life.