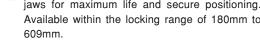

### **Expandable Holders**

| FM-24000 |   |  |  |  |
|----------|---|--|--|--|
|          | 2 |  |  |  |

**TOOL HOLDER** - Holds the cutting tool bits tightly at the desired position. Its robust construction and

under the harshest conditions.

support to the cutting bits ensure vibration free performance.

FEED SHAFT - High strength, precise machined and hardened feed shaft provides a strong support to the assembly which slides over it.