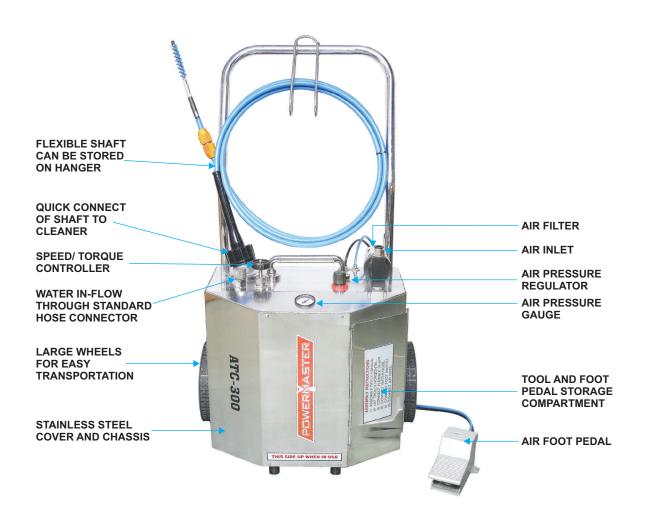

Powermaster Model ATC-300 Extra Heavy Duty Pneumatic Tube Cleaning Machine includes air filter, regulator, lubricator, adjustable speed/torque control, mobile dolly, tool storage box and air foot padel.

The ATC-300 uses a cleaning tool mounted to the tip of a flexible shaft, which is available in different lengths and diameters to fit the size of the tube to be cleaned. For wet applications as the shaft rotates inside its watertight nylon casing, the unit feeds water through the casing to the cleaning tool. A foot pedal controls shaft rotation and water flow. While the operator feeds the rotating shaft assembly through the tube, the water flushes out deposits as they are loosened.