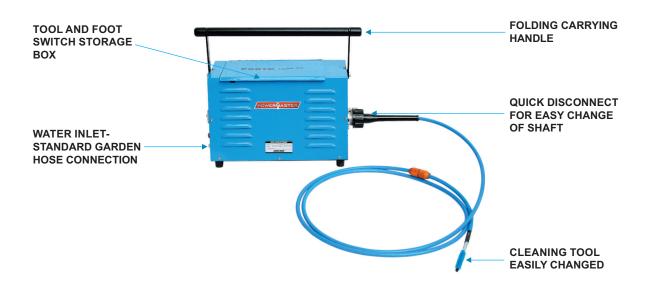

## **'PORTO' PORTABLE ELECTRIC TUBE CLEANERS**

### Features:

- Compact and portable for use in multiple locations.
- Easy connect and disconnect of various shafts and cleaning tools.
- Foot Switch enables operator to concentrate on cleaning operation.
- Water moving through shaft flushes out deposits already dislodged by cleaning tools.

The 'PORTO' is built for users to whom a small size and easy transportation means they can clean more tubes faster. Used to clean 1/4" - 1" I.D. tubes in chillers, condensers, evaporators and heat exchangers. The flexible shaft rotates at 1400 rpm as water feeds through the nylon casing to the cleaning tool. As the tool removes the deposits, the water flow flushes them out. A solenoid valve ensures that water flows only when the machine is running. Water consumption can be regulated as needed.