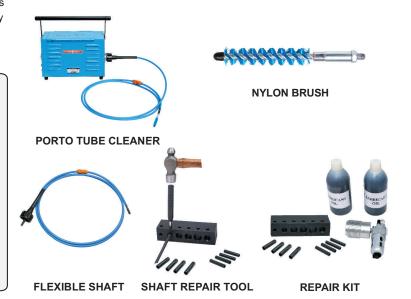

# 'TCS-PORTO' PORTABLE ELECTRIC TUBE CLEANINGS SYSTEM

#### MODEL TCS-PORTO CHILLER TUBE CLEANING SYSTEM

**Model TCS-PORTO** Chiller tube cleaning system is the most common system for cleaning chillers by users to whom size and portability is paramount.

#### **CONTENTS**

- · 'PORTO' Portable Tube Cleaner 1no.
- PFS 500 140 Flexible Shafts 2 nos.
- Nylon Brush (specify size) 25 nos.
- Repair kit for flexible shaft PFS-500 consisting of 4 drive end couplings, 4 tool end couplings, 1 shaft repair tool with hammer, 1 flexible shaft lubricator and 2 bottles of lubricant.