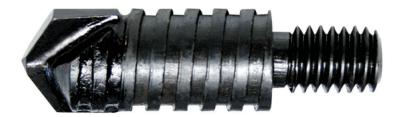

**CARBIDE DRILLS** are used for cleaning tubes choked solidly with hard deposits.

CARBIDE DRILL