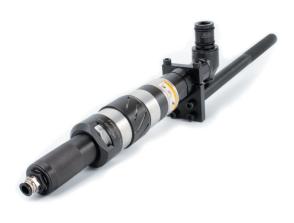

## **RIGHT ANGLE ROLLING DRIVES**

Right Angle Rolling Drives are specifically designed for expanding boiler tubes in steam, mud drums, fire tube and related boiler equipment.

## Features:

- Unique head design consisting of fully enclosed bearing for long & trouble free life.
- Both models equipped with roll throttle as standard. Lever throttle optional.
- Easy adjustable torque.
- Angle head can be setup in numerous positions.
- 360 degree adjustable air exhaust.

| Model<br>Number | Free Speed rpm | Min<br>Torque<br>Nm | Max<br>Torque<br>Nm | Tube<br>Capacity<br>inch | Square<br>Drive<br>inch | Weight<br>kg |
|-----------------|----------------|---------------------|---------------------|--------------------------|-------------------------|--------------|
| P72-RT-190      | 190            | 95                  | 190                 | 2.5                      | 5/8                     | 5.80         |
| P72-RT-90       | 90             | 200                 | 410                 | 4                        | 3/4                     | 6.70         |